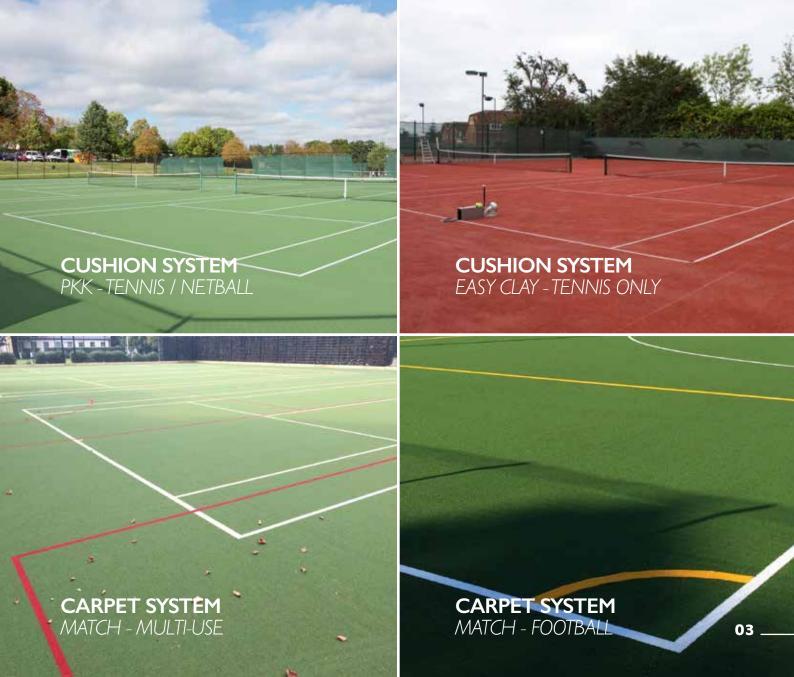

# PKK / CUSHION SYSTEM TENNIS & NETBALL

Popular with tennis clubs and schools across Europe and the UK. PKK is a heavy duty cushioned matting system that has an acrylic textured coat finish. The matting is glued onto an existing base, normally macadam or concrete. It can be used indoors and outdoors. PKK gives a faster more competitive game and is classed as an ITF category 4 medium – fast pace play.

### EASY CLAY / CUSHION SYSTEM DEDICATED TENNIS

Easy Clay is an open cushioned matting system with a pure rubber infill (EPDM). It is texturised and has a more open meshing system than the PKK. Once layed, the surface is given a single coat of heavy duty textured paint. It is then top dressed with pure (EPDM) rubber, 4 kg per metre square.

## SMASH COURT / CARPET SYSTEM DEDICATED TENNIS

Smash Court is a sand filled artificial carpet. It offers a medium-slow paced game and is ideal for clubs. It complies with ITF Category 2 and it is an exceptionally low maintenance system, benefiting from consistent play characteristics over time. It is extremely weather resistant so offers all year round playing. Line markings are included within the system.

## TENNIS MATCH / CARPET SYSTEM MULTI-USE

A surface suitable for tennis and netball. Tennis Match is a sand dressed carpet system. It has a pile height 15mm. Tennis Match is an exceptionally low maintenance system, benefiting from consistent play characteristics over time. Tennis Match can be quickly rolled over an existing macadam base.