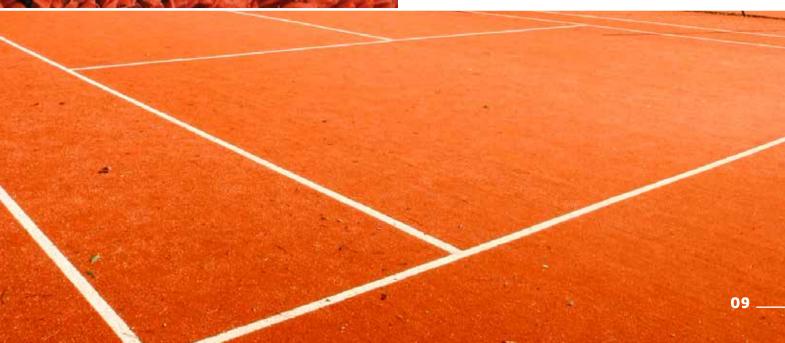

## SMASH COURT / CARPET SYSTEM DEDICATED TENNIS

Smash Court is a sand filled artificial carpet. It offers a medium-slow paced game and is ideal for clubs. It complies with ITF Category 2 and it is an exceptionally low maintenance system, benefiting from consistent play characteristics over time. It is extremely weather resistant so offers all year round playing. Line markings are included within the system.

Infill options are: Belgium red sand or a Garsides burnt sand.

Carpet pile height is 15mm. Inlaid lines are slightly raised 2mm proud of the red synthetic turf.

- European (Dutch) manufactured system
- Smash Court offers fast and reliable drainage, keeping courts active all year round
- Life expectancy 12-15 years
- Play characterstics consistent/stable over time
- It offers a superior playing surface/upgrade for end users
- Avoids re-surfacing costs linked to installing a new macadam base
- Quality assurance Key Stage Testing undertaken on installation