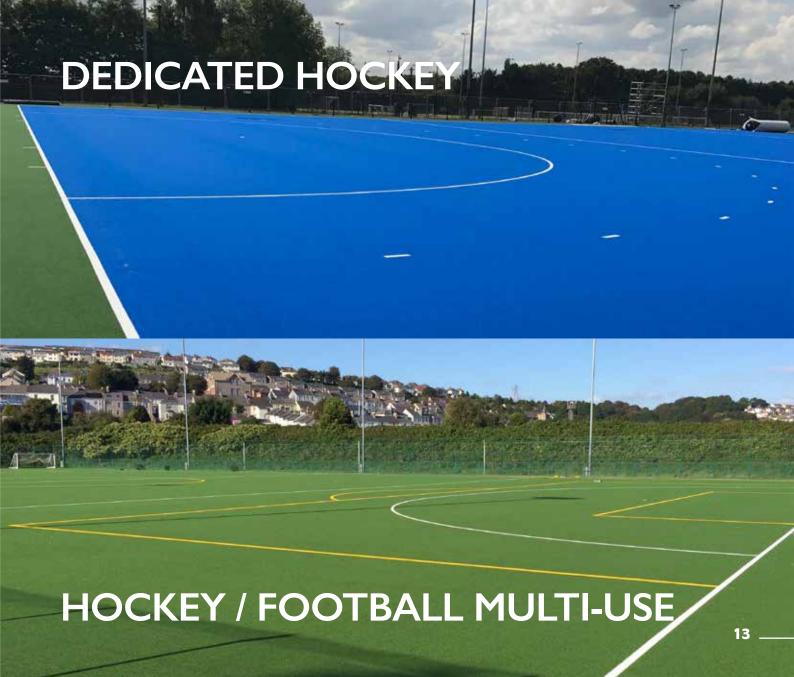

### HOCKEY MATCH / CARPET SYSTEM

A surface suitable for hockey / multi-use. Hockey Match is a sand dressed carpet system. It has a pile height of 22mm. It is an exceptionally low maintenance system, benefiting from consistent play characteristics over time.

Hockey Match can be quickly rolled over an existing macadam base, it will require an insitu shock pad, 10-15mm depth. It complies with governing body standards. Its principle use is for Hockey, though it can be used for 'recreational' tennis or football.

## FOOTBALL MATCH / 3G CARPET DEDICATED FOOTBALL

A surface suitable for Football only. Football Match is a rubber filled carpet system. It has a pile height 40mm. It is an exceptionally low maintenance system, benefiting from consistent play characteristics over time. It complies with FIFA/FA product requirements.