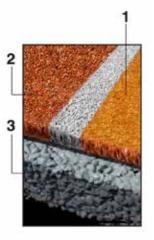

#### 1. Infill

The Smash court infill is made of burnt silica infill that gives a red ceramic finish and is none absorbent and frost proof.

#### 2. Synthetic carpet

The synthetic carpet is a special latest generation red artificial turf 12-15mm. The line marking, which consist of white, monofilament artificial turf fibres, is permanently bonded/ inlaid and the white inlaid lines are 2mm proud of the red synthetic turf.

#### 3. Substructure

The substructure consists of an engineered base with a standard 6mm porous macadam aggregate at a minimum depth of 30mm.