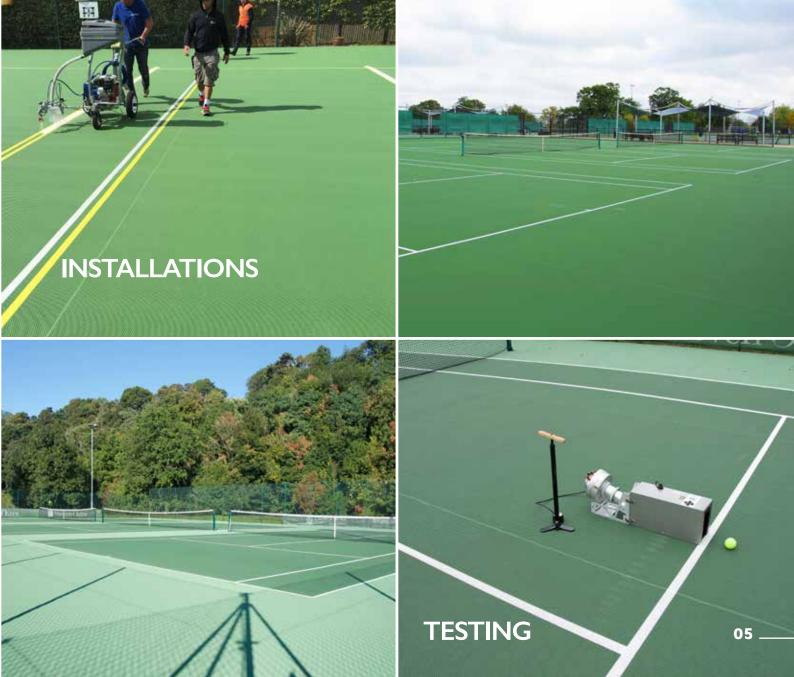

- European (Dutch) manufactured system
- The PKK offers fast and reliable drainage, keeping courts active all year round
- Life expectancy 12-15 years
- Play characterstics consistent/stable over time
- The acrylic finish can be upgraded to achieve netball standards, making it a multi-use surface
- It offers a superior playing surface/upgrade for end users
- · Avoids re-surfacing costs linked to installing a new macadam base
- Quality assurance Key Stage Testing undertaken on installation

We offer an in-built maintenance package and annual testing programme on PKK installations.

Recent installations include: Sutton Tennis Club, Harrow School, Hereford Tennis Club,