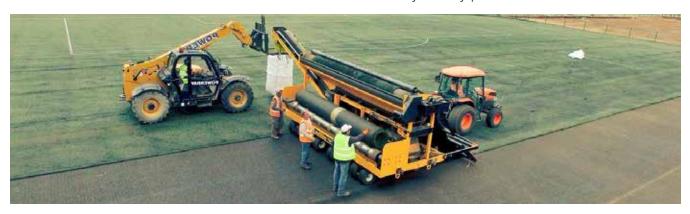

### RECLAMATION & RE-USE XTRACTION PROCESS

Synthetic surfaces that are nearing the end of their life need to be disposed of in an ethical and environmentally responsible manner. Current practices do not recognise any existing value in the carpet or the infill at the end of the surface's life, as such all current surfaces are land filled.

The Xtraction process reclaims infill and carpet allowing for relocation, re-use and recycling either at another area on site, a sister school, other local institution or a community project. The Xtraction machinery, originating from America has been specifically developed for the recycling of synthetic carpets and infills, giving you the option to:

- Re-use the infills and the grass carpet on site.
- Reposition the synthetic carpet.
- Relocate the synthetic carpet.

Visit www.xtraction.com to learn more about this environmentally friendly process