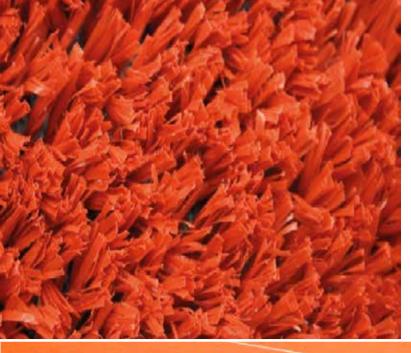

## SMASH COURT / CARPET SYSTEM DEDICATED TENNIS

Smash Court is a sand filled artificial carpet. It offers a medium-slow paced game and is ideal for clubs. It complies with ITF Category 2 and it is an exceptionally low maintenance system, benefiting from consistent play characteristics over time. It is extremely weather resistant so offers all year round playing. Line markings are included within the system.

Infill options are: Belgium red sand or a Garsides burnt sand.

Carpet pile height is 15mm. Inlaid lines are slightly raised 2mm proud of the red synthetic turf.

- European (Dutch) manufactured system
- Smash Court offers fast and reliable drainage, keeping courts active all year round
- Life expectancy 12-15 years
- Play characterstics consistent/stable over time
- It offers a superior playing surface/upgrade for end users
- Avoids re-surfacing costs linked to installing a new macadam base
- Quality assurance Key Stage Testing undertaken on installation