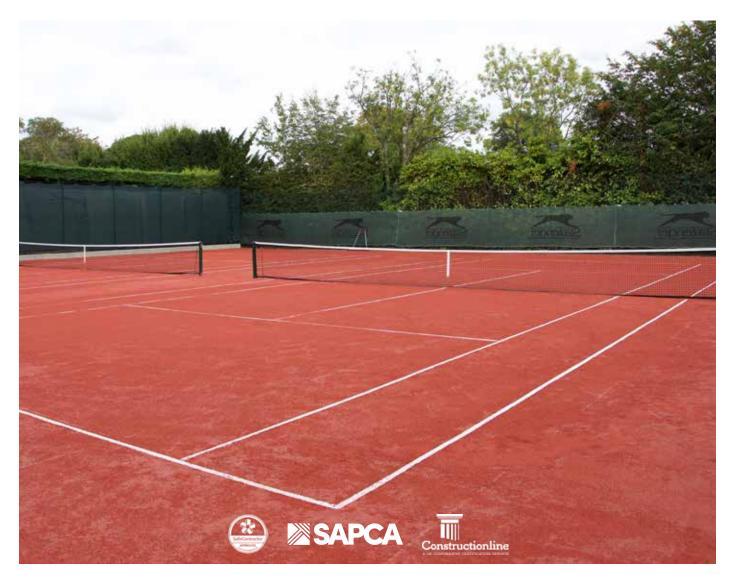

"Sports Overlays proved to be an excellent choice for the installation of our porous acrylic courts. The initial meetings were thorough. The preparatory work was very professional with members noting the time they spent readying the surface. The installation was smooth and conducted with great diligence by their Project Manager. The painting of the surface and most importantly the lines was managed with precision.

Steve Tiddy, Sutton Tennis and Squash Club

# PKK / CUSHION SYSTEM TENNIS & NETBALL

Popular with tennis clubs and schools across Europe and the UK. PKK is a heavy duty cushioned matting system that has an acrylic textured coat finish. The matting is glued onto an existing base, normally macadam or concrete. It can be used indoors and outdoors. PKK gives a faster more competitive game and is classed as an ITF category 4 medium – fast pace play.