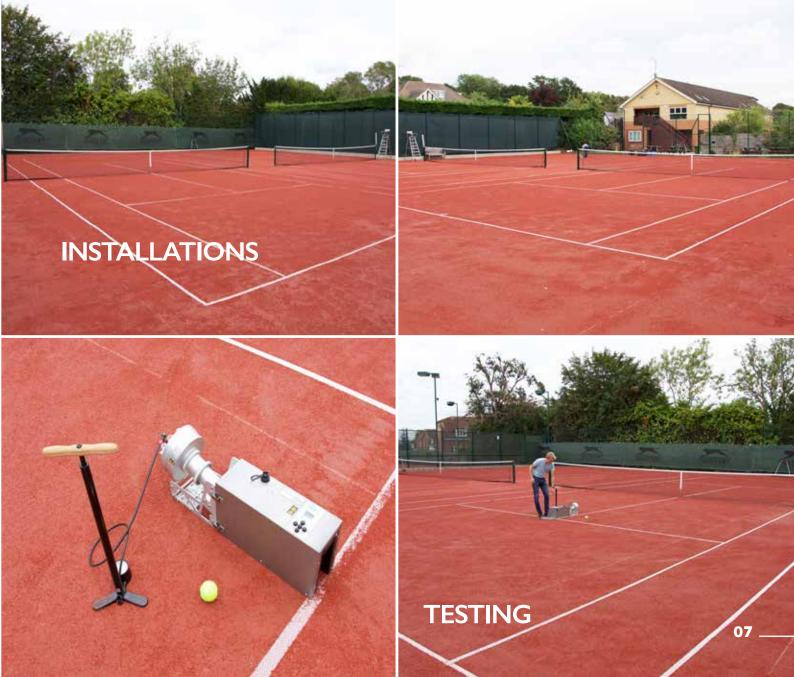

Play Characteristics - slower than the PKK, Easy Clay offers less traction but offers more slide for players. Complies with an ITF category 3 – medium pace.

- European (Dutch) manufactured system
- · Easy Clay offers fast and reliable drainage, keeping courts active all year round
- Life expectancy 12-15 years
- Play characterstics consistent/stable over time
- It offers a superior playing surface/upgrade for end users
- Avoids re-surfacing costs linked to installing a new macadam base
- Quality assurance Key Stage Testing undertaken on installation

We offer an in-built maintenance package and annual testing programme on our Easy Clay installations.

Recent case study includes Townsend Tennis Club 2018.

"We are very pleased to have the surface installed ... it is playing very well."